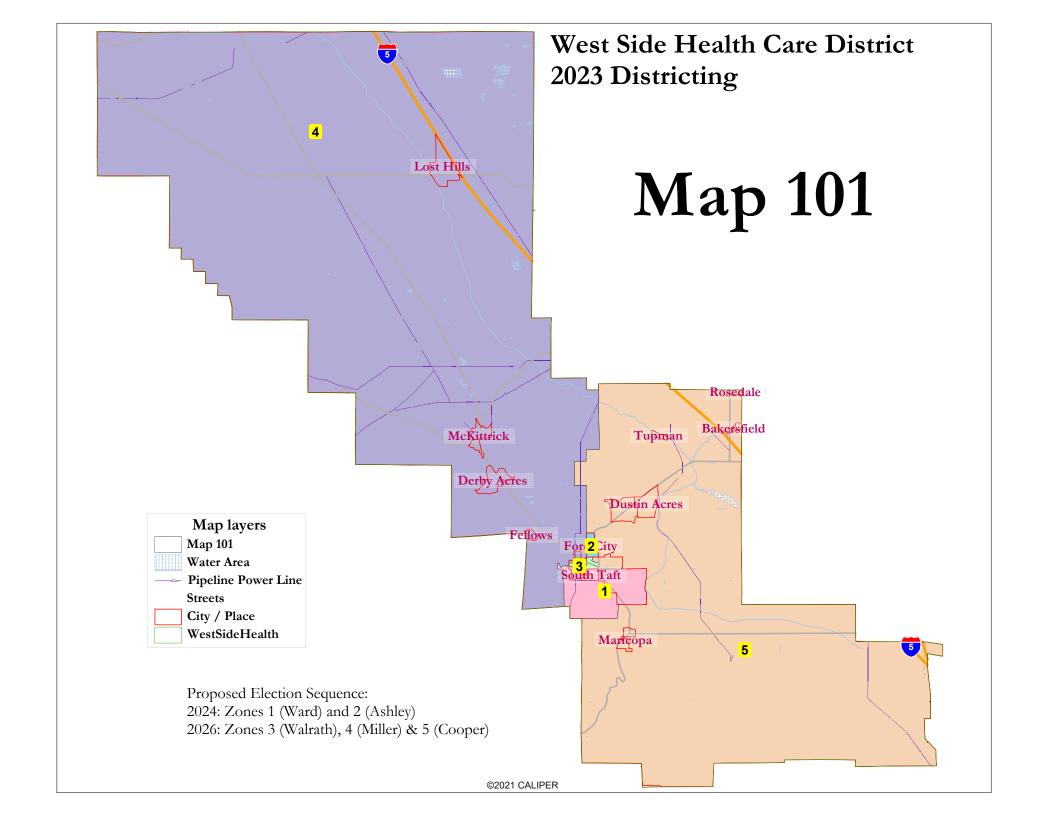

| Total Pop                                                                                                                                                                                                                                                                                                                                                                                                                                                                                                                                                                                                                                                                                                                                                                                                                                                                                                                                                                                                                                                                                                                                                                                                                                                                                                                                                                                                                                                                                                                                                                                                                                                                                                                                                                                                                                                                                                                                                                                                                                                                                                                      |                           |                                   | Map 101 | l      |        |       |        |            |
|--------------------------------------------------------------------------------------------------------------------------------------------------------------------------------------------------------------------------------------------------------------------------------------------------------------------------------------------------------------------------------------------------------------------------------------------------------------------------------------------------------------------------------------------------------------------------------------------------------------------------------------------------------------------------------------------------------------------------------------------------------------------------------------------------------------------------------------------------------------------------------------------------------------------------------------------------------------------------------------------------------------------------------------------------------------------------------------------------------------------------------------------------------------------------------------------------------------------------------------------------------------------------------------------------------------------------------------------------------------------------------------------------------------------------------------------------------------------------------------------------------------------------------------------------------------------------------------------------------------------------------------------------------------------------------------------------------------------------------------------------------------------------------------------------------------------------------------------------------------------------------------------------------------------------------------------------------------------------------------------------------------------------------------------------------------------------------------------------------------------------------|---------------------------|-----------------------------------|---------|--------|--------|-------|--------|------------|
| Deviation from ideal   181  59  92  122  23                                                                                                                                                                                                                                                                                                                                                                                                                                                                                                                                                                                                                                                                                                                                                                                                                                                                                                                                                                                                                                                                                                                                                                                                                                                                                                                                                                                                                                                                                                                                                                                                                                                                                                                                                                                                                                                                                                                                                                                                                                                                                    | District                  |                                   | 1       | 2      | 3      | 4     | 5      | Total      |
| Total Pop                                                                                                                                                                                                                                                                                                                                                                                                                                                                                                                                                                                                                                                                                                                                                                                                                                                                                                                                                                                                                                                                                                                                                                                                                                                                                                                                                                                                                                                                                                                                                                                                                                                                                                                                                                                                                                                                                                                                                                                                                                                                                                                      |                           | Total Pop                         | 4,606   | 4,366  | 4,333  | 4,617 | 4,202  | 22,12      |
| Total Pop                                                                                                                                                                                                                                                                                                                                                                                                                                                                                                                                                                                                                                                                                                                                                                                                                                                                                                                                                                                                                                                                                                                                                                                                                                                                                                                                                                                                                                                                                                                                                                                                                                                                                                                                                                                                                                                                                                                                                                                                                                                                                                                      |                           | Deviation from ideal              | 181     | -59    | -92    | 192   | -223   | 415        |
| Total Pop  **N NN Black **N NN  |                           | % Deviation                       | 4.09%   | -1.33% | -2.08% | 4.34% | -5.04% | 9.389      |
| Total Pop                                                                                                                                                                                                                                                                                                                                                                                                                                                                                                                                                                                                                                                                                                                                                                                                                                                                                                                                                                                                                                                                                                                                                                                                                                                                                                                                                                                                                                                                                                                                                                                                                                                                                                                                                                                                                                                                                                                                                                                                                                                                                                                      | Total Pop                 | % Hisp                            | 48.4%   | 63%    | 45%    | 68%   | 31%    | 51%        |
| St. N. N. Black                                                                                                                                                                                                                                                                                                                                                                                                                                                                                                                                                                                                                                                                                                                                                                                                                                                                                                                                                                                                                                                                                                                                                                                                                                                                                                                                                                                                                                                                                                                                                                                                                                                                                                                                                                                                                                                                                                                                                                                                                                                                                                                |                           | % NH White                        | 45%     | 33%    | 49%    | 28%   | 61%    | 43%        |
| Citizen Voting Age Pop   % Hilpip                                                                                                                                                                                                                                                                                                                                                                                                                                                                                                                                                                                                                                                                                                                                                                                                                                                                                                                                                                                                                                                                                                                                                                                                                                                                                                                                                                                                                                                                                                                                                                                                                                                                                                                                                                                                                                                                                                                                                                                                                                                                                              |                           | % NH Black                        | 1%      | 1%     | 1%     | 1%    | 1%     | 1%         |
| Citizen Voting Age Pop         % Hisp         25%         23%         24%         34%         22%           % NH White         73%         71%         62%         64%         75%           % NH Black         0%         0%         7%         0%         0%           % Asian/PacIal.         0%         5%         4%         0%         1%           % Asian/PacIal.         1,616         1,270         1,817         1,480         2,214           % Latino est.         28%         31%         22%         43%         22%           % Spanish-Surnamed         0%         0%         1%         0%         0%           % Spanish-Surnamed         0%         0%         1%         0%         0%           % NH Black         0%         0%         0%         0%         0%         0%           % Latino est.         14%         14%         11%         19%         13%         0%         13%         12%         1,064         3%         1,064         3%         1,064         3%         1,064         3%         1,064         3%         1,064         3%         1,064         3%         1,064         3,06         3,06         3,06         <                                                                                                                                                                                                                                                                                                                                                                                                                                                                                                                                                                                                                                                                                                                                                                                                                                                                                                                                                        |                           | % Asian-American                  | 1%      | 1%     | 2%     | 1%    | 1%     | 1%         |
| Citizen Voting Age Pop                                                                                                                                                                                                                                                                                                                                                                                                                                                                                                                                                                                                                                                                                                                                                                                                                                                                                                                                                                                                                                                                                                                                                                                                                                                                                                                                                                                                                                                                                                                                                                                                                                                                                                                                                                                                                                                                                                                                                                                                                                                                                                         | Citizen Voting Age Pop    | Total                             | 2,370   | 2,146  | 2,816  | 2,582 | 3,008  | 12,92      |
| % NH Black                                                                                                                                                                                                                                                                                                                                                                                                                                                                                                                                                                                                                                                                                                                                                                                                                                                                                                                                                                                                                                                                                                                                                                                                                                                                                                                                                                                                                                                                                                                                                                                                                                                                                                                                                                                                                                                                                                                                                                                                                                                                                                                     |                           | % Hisp                            | 25%     | 23%    | 24%    | 34%   | 22%    | 26%        |
| Voter Registration (Nov 2022)   Voter Turnout    |                           | % NH White                        | 73%     | 71%    | 62%    | 64%   | 75%    | 69%        |
| Voter Registration (Nov 2022)   % Spanish-Surnamed   24%   28%   22%   43%   22%   22%   % Spanish-Surnamed   24%   28%   22%   39%   20%   39%   20%   % Spanish-Surnamed   01%   05%   11%   07%   11%   07%   11%   07%   11%   07%   11%   07%   11%   07%   11%   07%   11%   07%   11%   07%   11%   07%   11%   07%   11%   07%   12%   07%   07%   07%   07%   07%   07%   07%   07%   07%   07%   07%   07%   07%   07%   07%   07%   07%   07%   07%   07%   07%   07%   07%   07%   07%   07%   07%   07%   07%   07%   07%   07%   07%   07%   07%   07%   07%   07%   07%   07%   07%   07%   07%   07%   07%   07%   07%   07%   07%   07%   07%   07%   07%   07%   07%   07%   07%   07%   07%   07%   07%   07%   07%   07%   07%   07%   07%   07%   07%   07%   07%   07%   07%   07%   07%   07%   07%   07%   07%   07%   07%   07%   07%   07%   07%   07%   07%   07%   07%   07%   07%   07%   07%   07%   07%   07%   07%   07%   07%   07%   07%   07%   07%   07%   07%   07%   07%   07%   07%   07%   07%   07%   07%   07%   07%   07%   07%   07%   07%   07%   07%   07%   07%   07%   07%   07%   07%   07%   07%   07%   07%   07%   07%   07%   07%   07%   07%   07%   07%   07%   07%   07%   07%   07%   07%   07%   07%   07%   07%   07%   07%   07%   07%   07%   07%   07%   07%   07%   07%   07%   07%   07%   07%   07%   07%   07%   07%   07%   07%   07%   07%   07%   07%   07%   07%   07%   07%   07%   07%   07%   07%   07%   07%   07%   07%   07%   07%   07%   07%   07%   07%   07%   07%   07%   07%   07%   07%   07%   07%   07%   07%   07%   07%   07%   07%   07%   07%   07%   07%   07%   07%   07%   07%   07%   07%   07%   07%   07%   07%   07%   07%   07%   07%   07%   07%   07%   07%   07%   07%   07%   07%   07%   07%   07%   07%   07%   07%   07%   07%   07%   07%   07%   07%   07%   07%   07%   07%   07%   07%   07%   07%   07%   07%   07%   07%   07%   07%   07%   07%   07%   07%   07%   07%   07%   07%   07%   07%   07%   07%   07%   07%   07%   07%   07%   07%   07%   07%   07%   07%   07%   07%   07%   07%   07%   07%     |                           | % NH Black                        | 0%      | 0%     | 7%     | 0%    | 0%     | 2%         |
| Voter Registration (Nov 2022)  Voter Registration (Nov 2022)  **S Spanish-Surnamed                                                                                                                                                                                                                                                                                                                                                                                                                                                                                                                                                                                                                                                                                                                                                                                                                                                                                                                                                                                                                                                                                                                                                                                                                                                                                                                                                                                                                                                                                                                                                                                                                                                                                                                                                                                                                                                                                                                                                                                                                                             |                           | % Asian/Pac.Isl.                  | 0%      | 5%     | 4%     | 0%    | 1%     | 2%         |
| \text{Voter Registration (Nev 2022)}   % Spanish-Surnamed   24%   28%   20%   39%   20%   1%   % Asian-Surnamed   0%   0%   1%   0%   1%   0%   1%   0%   1%   0%   1%   0%   1%   0%   1%   0%   1%   0%   0                                                                                                                                                                                                                                                                                                                                                                                                                                                                                                                                                                                                                                                                                                                                                                                                                                                                                                                                                                                                                                                                                                                                                                                                                                                                                                                                                                                                                                                                                                                                                                                                                                                                                                                                                                                                                                                                                                                  | (Nov Ž022)  Voter Turnout | Total                             | 1,616   | 1,270  | 1,817  | 1,499 | 2,214  | 8,41       |
| Voter Turnout (Nov 2021)   %. Asian-Sumamed   0%   0%   0%   1%   0%   1%   0%   %. Filipino-Sumamed   0%   0%   0%   0%   1%   0%   0%   0%                                                                                                                                                                                                                                                                                                                                                                                                                                                                                                                                                                                                                                                                                                                                                                                                                                                                                                                                                                                                                                                                                                                                                                                                                                                                                                                                                                                                                                                                                                                                                                                                                                                                                                                                                                                                                                                                                                                                                                                   |                           | % Latino est.                     | 26%     | 31%    | 22%    | 43%   | 22%    | 28%        |
| (Nov 2022)  **Silipino-Surnamed**  **Silipino |                           | % Spanish-Surnamed                | 24%     | 28%    | 20%    | 39%   | 20%    | 25%        |
| Williams                                                                                                                                                                                                                                                                                                                                                                                                                                                                                                                                                                                                                                                                                                                                                                                                                                                                                                                                                                                                                                                                                                                                                                                                                                                                                                                                                                                                                                                                                                                                                                                                                                                                                                                                                                                                                                                                                                                                                                                                                                                                                                                       |                           | % Asian-Surnamed                  | 0%      | 0%     | 1%     | 0%    | 1%     | 1%         |
| Wind Black                                                                                                                                                                                                                                                                                                                                                                                                                                                                                                                                                                                                                                                                                                                                                                                                                                                                                                                                                                                                                                                                                                                                                                                                                                                                                                                                                                                                                                                                                                                                                                                                                                                                                                                                                                                                                                                                                                                                                                                                                                                                                                                     |                           | % Filipino-Surnamed               | 0%      | 0%     | 0%     | 1%    | 0%     | 0%         |
| Wind Black                                                                                                                                                                                                                                                                                                                                                                                                                                                                                                                                                                                                                                                                                                                                                                                                                                                                                                                                                                                                                                                                                                                                                                                                                                                                                                                                                                                                                                                                                                                                                                                                                                                                                                                                                                                                                                                                                                                                                                                                                                                                                                                     |                           | ·                                 | 72%     | 68%    | 73%    | 53%   | 73%    | 68%        |
| Voter Turnout (Nov 2022)   % Asian-Surnamed   13%   12%   10%   17%   12%   12%   10%   17%   12%   12%   10%   17%   12%   12%   10%   17%   12%   12%   10%   17%   12%   10%   17%   12%   10%   17%   12%   10%   17%   12%   10%   17%   12%   10%   17%   12%   10%   17%   12%   10%   17%   12%   10%   17%   12%   10%   17%   12%   10%   17%   12%   10%   17%   12%   10%   12%   10%   12%   10%   12%   10%   12%   10%   12%   10%   12%   10%   12%   10%   12%   10%   12%   12%   12%   12%   12%   12%   12%   12%   12%   12%   12%   12%   12%   12%   12%   12%   12%   12%   12%   12%   12%   12%   12%   12%   12%   12%   12%   12%   12%   12%   12%   12%   12%   12%   12%   12%   12%   12%   12%   12%   12%   12%   12%   12%   12%   12%   12%   12%   12%   12%   12%   12%   12%   12%   12%   12%   12%   12%   12%   12%   12%   12%   12%   12%   12%   12%   12%   12%   12%   12%   12%   12%   12%   12%   12%   12%   12%   12%   12%   12%   12%   12%   12%   12%   12%   12%   12%   12%   12%   12%   12%   12%   12%   12%   12%   12%   12%   12%   12%   12%   12%   12%   12%   12%   12%   12%   12%   12%   12%   12%   12%   12%   12%   12%   12%   12%   12%   12%   12%   12%   12%   12%   12%   12%   12%   12%   12%   12%   12%   12%   12%   12%   12%   12%   12%   12%   12%   12%   12%   12%   12%   12%   12%   12%   12%   12%   12%   12%   12%   12%   12%   12%   12%   12%   12%   12%   12%   12%   12%   12%   12%   12%   12%   12%   12%   12%   12%   12%   12%   12%   12%   12%   12%   12%   12%   12%   12%   12%   12%   12%   12%   12%   12%   12%   12%   12%   12%   12%   12%   12%   12%   12%   12%   12%   12%   12%   12%   12%   12%   12%   12%   12%   12%   12%   12%   12%   12%   12%   12%   12%   12%   12%   12%   12%   12%   12%   12%   12%   12%   12%   12%   12%   12%   12%   12%   12%   12%   12%   12%   12%   12%   12%   12%   12%   12%   12%   12%   12%   12%   12%   12%   12%   12%   12%   12%   12%   12%   12%   12%   12%   12%   12%   12%   12%   12%   12%   12%   12%   12%   12%   12%   12%      |                           | % NH Black                        |         | 0%     | 2%     | 0%    | 0%     | 0%         |
| Voter Turnout (Nov 2022)   % Saparish-Surnamed   13%   12%   10%   17%   12%   12%   10%   17%   12%   12%   10%   17%   12%   10%   17%   12%   10%   17%   12%   10%   17%   12%   10%   17%   12%   10%   17%   12%   10%   17%   12%   10%   12%   10%   12%   10%   12%   10%   12%   10%   12%   10%   12%   10%   12%   10%   12%   10%   12%   10%   12%   10%   12%   10%   12%   10%   12%   12%   12%   12%   12%   12%   12%   12%   12%   12%   12%   12%   12%   12%   12%   12%   12%   12%   12%   12%   12%   12%   12%   12%   12%   12%   12%   12%   12%   12%   12%   12%   12%   12%   12%   12%   12%   12%   12%   12%   12%   12%   12%   12%   12%   12%   12%   12%   12%   12%   12%   12%   12%   12%   12%   12%   12%   12%   12%   12%   12%   12%   12%   12%   12%   12%   12%   12%   12%   12%   12%   12%   12%   12%   12%   12%   12%   12%   12%   12%   12%   12%   12%   12%   12%   12%   12%   12%   12%   12%   12%   12%   12%   12%   12%   12%   12%   12%   12%   12%   12%   12%   12%   12%   12%   12%   12%   12%   12%   12%   12%   12%   12%   12%   12%   12%   12%   12%   12%   12%   12%   12%   12%   12%   12%   12%   12%   12%   12%   12%   12%   12%   12%   12%   12%   12%   12%   12%   12%   12%   12%   12%   12%   12%   12%   12%   12%   12%   12%   12%   12%   12%   12%   12%   12%   12%   12%   12%   12%   12%   12%   12%   12%   12%   12%   12%   12%   12%   12%   12%   12%   12%   12%   12%   12%   12%   12%   12%   12%   12%   12%   12%   12%   12%   12%   12%   12%   12%   12%   12%   12%   12%   12%   12%   12%   12%   12%   12%   12%   12%   12%   12%   12%   12%   12%   12%   12%   12%   12%   12%   12%   12%   12%   12%   12%   12%   12%   12%   12%   12%   12%   12%   12%   12%   12%   12%   12%   12%   12%   12%   12%   12%   12%   12%   12%   12%   12%   12%   12%   12%   12%   12%   12%   12%   12%   12%   12%   12%   12%   12%   12%   12%   12%   12%   12%   12%   12%   12%   12%   12%   12%   12%   12%   12%   12%   12%   12%   12%   12%   12%   12%   12%   12%   12%   12%   12%   12%   |                           | Total                             | 656     | 508    | 879    | 582   | 1.054  | 3,68       |
| Voter Turnout<br>(Nov 2022)         % Spanish-Surnamed         13%         12%         10%         17%         12%           % Asian-Surnamed         0%         1%         1%         0%         1%         0%         1%         0%         1%         0%         1%         0%         0%         0%         0%         0%         0%         0%         0%         0%         0%         0%         0%         0%         0%         0%         0%         0%         0%         0%         0%         0%         0%         0%         0%         0%         0%         0%         0%         0%         0%         0%         0%         0%         0%         0%         0%         0%         12%         12%         12%         12%         12%         12%         12%         12%         12%         12%         12%         12%         12%         12%         12%         12%         12%         12%         12%         12%         12%         12%         12%         12%         12%         12%         12%         12%         12%         12%         12%         12%         12%         12%         12%         12%         12%         12%         12%         12%                                                                                                                                                                                                                                                                                                                                                                                                                                                                                                                                                                                                                                                                                                                                                                                                                                                                                                                                  |                           | % Latino est.                     |         |        |        |       |        | 149        |
| Voter Turnout (Nov 2022)                                                                                                                                                                                                                                                                                                                                                                                                                                                                                                                                                                                                                                                                                                                                                                                                                                                                                                                                                                                                                                                                                                                                                                                                                                                                                                                                                                                                                                                                                                                                                                                                                                                                                                                                                                                                                                                                                                                                                                                                                                                                                                       |                           |                                   |         |        |        |       |        | 129        |
| New York    |                           |                                   |         |        |        |       |        | 1%         |
| Weight   White est.   84%   85%   85%   75%   83%   98   98   98   98   98   98   98   9                                                                                                                                                                                                                                                                                                                                                                                                                                                                                                                                                                                                                                                                                                                                                                                                                                                                                                                                                                                                                                                                                                                                                                                                                                                                                                                                                                                                                                                                                                                                                                                                                                                                                                                                                                                                                                                                                                                                                                                                                                       |                           |                                   |         |        |        | -     |        | 0%         |
| NNH Black                                                                                                                                                                                                                                                                                                                                                                                                                                                                                                                                                                                                                                                                                                                                                                                                                                                                                                                                                                                                                                                                                                                                                                                                                                                                                                                                                                                                                                                                                                                                                                                                                                                                                                                                                                                                                                                                                                                                                                                                                                                                                                                      |                           |                                   |         |        |        |       |        | 829        |
| Total                                                                                                                                                                                                                                                                                                                                                                                                                                                                                                                                                                                                                                                                                                                                                                                                                                                                                                                                                                                                                                                                                                                                                                                                                                                                                                                                                                                                                                                                                                                                                                                                                                                                                                                                                                                                                                                                                                                                                                                                                                                                                                                          |                           |                                   |         |        | _      |       |        | 0%         |
| Voter Turnout (Nov 2020)   % Asian-Surnamed   15%   21%   19%   25%   12%   12%   19%   25%   12%   12%   19%   25%   12%   12%   19%   25%   12%   12%   12%   19%   25%   12%   12%   12%   12%   12%   12%   12%   12%   12%   12%   12%   12%   12%   12%   12%   12%   12%   12%   12%   12%   12%   12%   12%   12%   12%   12%   12%   12%   12%   12%   12%   12%   12%   12%   12%   12%   12%   12%   12%   12%   12%   12%   12%   12%   12%   12%   12%   12%   12%   12%   12%   12%   12%   12%   12%   12%   12%   12%   12%   12%   12%   12%   12%   12%   12%   12%   12%   12%   12%   12%   12%   12%   12%   12%   12%   12%   12%   12%   12%   12%   12%   12%   12%   12%   12%   12%   12%   12%   12%   12%   12%   12%   12%   12%   12%   12%   12%   12%   12%   12%   12%   12%   12%   12%   12%   12%   12%   12%   12%   12%   12%   12%   12%   12%   12%   12%   12%   12%   12%   12%   12%   12%   12%   12%   12%   12%   12%   12%   12%   12%   12%   12%   12%   12%   12%   12%   12%   12%   12%   12%   12%   12%   12%   12%   12%   12%   12%   12%   12%   12%   12%   12%   12%   12%   12%   12%   12%   12%   12%   12%   12%   12%   12%   12%   12%   12%   12%   12%   12%   12%   12%   12%   12%   12%   12%   12%   12%   12%   12%   12%   12%   12%   12%   12%   12%   12%   12%   12%   12%   12%   12%   12%   12%   12%   12%   12%   12%   12%   12%   12%   12%   12%   12%   12%   12%   12%   12%   12%   12%   12%   12%   12%   12%   12%   12%   12%   12%   12%   12%   12%   12%   12%   12%   12%   12%   12%   12%   12%   12%   12%   12%   12%   12%   12%   12%   12%   12%   12%   12%   12%   12%   12%   12%   12%   12%   12%   12%   12%   12%   12%   12%   12%   12%   12%   12%   12%   12%   12%   12%   12%   12%   12%   12%   12%   12%   12%   12%   12%   12%   12%   12%   12%   12%   12%   12%   12%   12%   12%   12%   12%   12%   12%   12%   12%   12%   12%   12%   12%   12%   12%   12%   12%   12%   12%   12%   12%   12%   12%   12%   12%   12%   12%   12%   12%   12%   12%   12%   12%   12%   12%   12%   12%      |                           |                                   |         |        | _      |       |        |            |
| Voter Turnout (Nov 2020)                                                                                                                                                                                                                                                                                                                                                                                                                                                                                                                                                                                                                                                                                                                                                                                                                                                                                                                                                                                                                                                                                                                                                                                                                                                                                                                                                                                                                                                                                                                                                                                                                                                                                                                                                                                                                                                                                                                                                                                                                                                                                                       | (Nov 2020)                |                                   |         |        |        |       |        | 5,88       |
| Voter Turnout (Nov 2020)         % Asian-Suramed         0%         0%         1%         0%         1%           % Filipino-Surnamed         0%         0%         0%         1%         0%           % NH White est.         82%         78%         78%         68%         81%           % NH Black est.         1%         0%         1%         1%         2%           ACS Pop. Est.         Total         4,099         4,294         4,213         5,129         4,745         2           Age         age0-19         32%         35%         32%         35%         31%           Age         age0Diplus         14%         11%         18%         21%         16%           age0Diplus         14%         11%         18%         21%         16%           Immigration         immigrants         20%         26%         8%         22%         9%           anguage spoken at home         english         64%         58%         76%         54%         77%           asian-lang         0%         0%         2%         0%         2%         0%         2%           Language Fluency         Speaks Eng. "Less than Very Well"         22%         2                                                                                                                                                                                                                                                                                                                                                                                                                                                                                                                                                                                                                                                                                                                                                                                                                                                                                                                                                 |                           |                                   |         |        |        |       |        | 189<br>189 |
| We Filipino-Surnamed                                                                                                                                                                                                                                                                                                                                                                                                                                                                                                                                                                                                                                                                                                                                                                                                                                                                                                                                                                                                                                                                                                                                                                                                                                                                                                                                                                                                                                                                                                                                                                                                                                                                                                                                                                                                                                                                                                                                                                                                                                                                                                           |                           |                                   |         |        |        |       |        |            |
| Wind White est.   S2%   78%   78%   68%   81%   Wind Black est.   1%   0%   1%   1%   2%   2%                                                                                                                                                                                                                                                                                                                                                                                                                                                                                                                                                                                                                                                                                                                                                                                                                                                                                                                                                                                                                                                                                                                                                                                                                                                                                                                                                                                                                                                                                                                                                                                                                                                                                                                                                                                                                                                                                                                                                                                                                                  |                           |                                   |         |        |        | -     |        | 1%         |
| MNH Black est.                                                                                                                                                                                                                                                                                                                                                                                                                                                                                                                                                                                                                                                                                                                                                                                                                                                                                                                                                                                                                                                                                                                                                                                                                                                                                                                                                                                                                                                                                                                                                                                                                                                                                                                                                                                                                                                                                                                                                                                                                                                                                                                 |                           |                                   |         |        |        |       |        | 0%         |
| ACS Pop. Est. Total 4,099 4,294 4,213 5,129 4,745 2  age0-19 32% 35% 32% 35% 31%  Age age20-60 54% 54% 50% 43% 53%  age60plus 14% 111% 18% 21% 16%  Immigration immigrants 20% 26% 8% 22% 9%  naturalized 24% 10% 27% 13% 32%  english 64% 58% 76% 54% 77%  spanish 36% 40% 21% 45% 21%  asian-lang 0% 0% 2% 0% 2%  other lang 0% 0% 2% 1% 1% 0%  Language Fluency Speaks Eng. "Less than Very Well" 22% 23% 8% 33% 10%  Education (among those age 25+)  Education (among those age 25+)  Child in Household child-under18 40% 41% 36% 43% 35%  Pct of Pop. Age 16+ employed 58% 65% 38% 59% 52%  Household Income income 205-50k 20% 29% 33% 24% 26%  income 25-50k 20% 29% 38% 74% 91% 95%  rhousing Stats  Multi-family 98% 83% 74% 91% 95%  multi-family 98% 83% 74% 91% 95%  multi-family 98% 83% 74% 91% 95%  multi-family 2% 17% 26% 9% 5%                                                                                                                                                                                                                                                                                                                                                                                                                                                                                                                                                                                                                                                                                                                                                                                                                                                                                                                                                                                                                                                                                                                                                                                                                                                                             |                           |                                   |         |        |        |       |        | 78%        |
| Age age0-19 32% 35% 32% 35% 31% age0-19 age20-60 54% 54% 50% 43% 53% age60plus 14% 111% 18% 21% 16% immigrants 20% 26% 8% 22% 9% naturalized 24% 10% 27% 13% 32% english 64% 58% 76% 54% 77% spanish 36% 40% 21% 45% 21% asian-lang 0% 0% 2% 0% 2% other lang 0% 0% 2% 1% 1% 0% 1% 0% Education (among those age 25+)    Education (among those age 25+)    Child in Household    Child-under18     Household Income    Age0-19                                                                                                                                                                                                                                                                                                                                                                                                                                                                                                                                                                                                                                                                                                                                                                                                                                                                                                                                                                                                                                                                                                                                                                                                                                                                                                                                                                                                                                                                                                                                                                                                                                                                                                |                           |                                   |         |        | _      |       |        | 1%         |
| Age age20-60 54% 54% 50% 43% 53% age60plus 14% 111% 18% 21% 16% 16% immigrants 20% 26% 8% 22% 9% naturalized 24% 10% 27% 13% 32% english 64% 58% 76% 54% 77% spanish 36% 40% 21% 45% 21% asian-lang 0% 0% 2% 0% 2% other lang 0% 2% 11% 1% 0% 27% 13% 33% 10% 54% 21% asian-lang 0% 2% 11% 1% 0% 2% 0% 2% 0% 2% 0% 2% 0% 2% 0% 2% 0% 2% 0% 2% 0% 2% 0% 2% 0% 2% 0% 2% 0% 2% 0% 2% 0% 2% 0% 2% 0% 2% 0% 2% 0% 2% 0% 2% 0% 2% 0% 2% 0% 2% 0% 2% 0% 2% 0% 2% 0% 2% 0% 2% 0% 2% 0% 2% 0% 2% 0% 2% 0% 2% 0% 2% 0% 2% 0% 2% 0% 2% 0% 2% 0% 2% 0% 2% 0% 2% 0% 2% 0% 2% 0% 2% 0% 2% 0% 2% 0% 2% 0% 2% 0% 2% 0% 0% 2% 0% 0% 2% 0% 0% 2% 0% 2% 0% 0% 2% 0% 0% 2% 0% 0% 2% 0% 0% 2% 0% 0% 2% 0% 0% 2% 0% 0% 2% 0% 0% 0% 0% 0% 0% 0% 0% 0% 0% 0% 0% 0%                                                                                                                                                                                                                                                                                                                                                                                                                                                                                                                                                                                                                                                                                                                                                                                                                                                                                                                                                                                                                                                                                                                                                                                                                                                                                                                                                                                     | ACS Pop. Est.             |                                   |         |        |        |       |        | 22,48      |
| Age60plus                                                                                                                                                                                                                                                                                                                                                                                                                                                                                                                                                                                                                                                                                                                                                                                                                                                                                                                                                                                                                                                                                                                                                                                                                                                                                                                                                                                                                                                                                                                                                                                                                                                                                                                                                                                                                                                                                                                                                                                                                                                                                                                      | Age                       | _                                 |         |        |        |       |        | 33%        |
| Immigration   Immigrants   20%   26%   8%   22%   9%                                                                                                                                                                                                                                                                                                                                                                                                                                                                                                                                                                                                                                                                                                                                                                                                                                                                                                                                                                                                                                                                                                                                                                                                                                                                                                                                                                                                                                                                                                                                                                                                                                                                                                                                                                                                                                                                                                                                                                                                                                                                           |                           | age20-60                          |         |        |        |       |        | 519        |
| Immigration                                                                                                                                                                                                                                                                                                                                                                                                                                                                                                                                                                                                                                                                                                                                                                                                                                                                                                                                                                                                                                                                                                                                                                                                                                                                                                                                                                                                                                                                                                                                                                                                                                                                                                                                                                                                                                                                                                                                                                                                                                                                                                                    |                           | age60plus                         | 14%     | 11%    | 18%    | 21%   | 16%    | 169        |
| naturalized   24%   10%   27%   13%   32%     english   64%   58%   76%   54%   77%     spanish   36%   40%   21%   45%   21%     asian-lang   0%   0%   2%   0%   2%     other lang   0%   0%   2%   1%   1%   0%     Language Fluency   Speaks Eng. "Less than Very Well"   22%   23%   8%   33%   10%     Education (among those age 25+)                                                                                                                                                                                                                                                                                                                                                                                                                                                                                                                                                                                                                                                                                                                                                                                                                                                                                                                                                                                                                                                                                                                                                                                                                                                                                                                                                                                                                                                                                                                                                                                                                                                                                                                                                                                   | Immigration               | immigrants                        | 20%     | 26%    | 8%     | 22%   | 9%     | 179        |
| Spanish   36%   40%   21%   45%   21%     Spanish   asian-lang   0%   0%   2%   0%   2%     Other lang   0%   0%   2%   1%   1%   0%     Language Fluency   Speaks Eng. "Less than Very Well"   22%   23%   8%   33%   10%     Education (among those age 25+)                                                                                                                                                                                                                                                                                                                                                                                                                                                                                                                                                                                                                                                                                                                                                                                                                                                                                                                                                                                                                                                                                                                                                                                                                                                                                                                                                                                                                                                                                                                                                                                                                                                                                                                                                                                                                                                                 |                           | naturalized                       | 24%     | 10%    | 27%    | 13%   | 32%    | 189        |
| Asian-lang   0%   0%   2%   0%   2%   0%   2%   0%   2%   0%   0                                                                                                                                                                                                                                                                                                                                                                                                                                                                                                                                                                                                                                                                                                                                                                                                                                                                                                                                                                                                                                                                                                                                                                                                                                                                                                                                                                                                                                                                                                                                                                                                                                                                                                                                                                                                                                                                                                                                                                                                                                                               | Language spoken at home   | english                           | 64%     | 58%    | 76%    | 54%   | 77%    | 669        |
| Asian-lang   0%   0%   2%   0%   2%   0%   2%   0%   2%   0%   2%   0%   2%   0%   2%   0%   2%   1%   1%   0%   0%   2%   1%   1%   0%   0%   2%   1%   1%   1%   0%   0%   2%   23%   8%   33%   10%   2%   23%   8%   33%   10%   2%   23%   8%   33%   20%   23%   23%   23%   23%   23%   23%   23%   23%   23%   23%   23%   23%   23%   23%   23%   23%   23%   23%   23%   23%   23%   23%   23%   23%   23%   23%   23%   23%   23%   23%   23%   23%   23%   23%   23%   23%   23%   23%   23%   23%   23%   23%   23%   23%   23%   23%   23%   23%   23%   23%   23%   23%   23%   23%   23%   23%   23%   23%   23%   23%   23%   23%   23%   23%   23%   23%   23%   23%   23%   23%   23%   23%   23%   23%   23%   23%   23%   23%   23%   23%   23%   23%   23%   23%   23%   23%   23%   23%   23%   23%   23%   23%   23%   23%   23%   23%   23%   23%   23%   23%   23%   23%   23%   23%   23%   23%   23%   23%   23%   23%   23%   23%   23%   23%   23%   23%   23%   23%   23%   23%   23%   23%   23%   23%   23%   23%   23%   23%   23%   23%   23%   23%   23%   23%   23%   23%   23%   23%   23%   23%   23%   23%   23%   23%   23%   23%   23%   23%   23%   23%   23%   23%   23%   23%   23%   23%   23%   23%   23%   23%   23%   23%   23%   23%   23%   23%   23%   23%   23%   23%   23%   23%   23%   23%   23%   23%   23%   23%   23%   23%   23%   23%   23%   23%   23%   23%   23%   23%   23%   23%   23%   23%   23%   23%   23%   23%   23%   23%   23%   23%   23%   23%   23%   23%   23%   23%   23%   23%   23%   23%   23%   23%   23%   23%   23%   23%   23%   23%   23%   23%   23%   23%   23%   23%   23%   23%   23%   23%   23%   23%   23%   23%   23%   23%   23%   23%   23%   23%   23%   23%   23%   23%   23%   23%   23%   23%   23%   23%   23%   23%   23%   23%   23%   23%   23%   23%   23%   23%   23%   23%   23%   23%   23%   23%   23%   23%   23%   23%   23%   23%   23%   23%   23%   23%   23%   23%   23%   23%   23%   23%   23%   23%   23%   23%   23%   23%   23%   23%   23%   23%   23%   23%   23%   23%   23%   23%   23%   23%     |                           | spanish                           | 36%     | 40%    | 21%    | 45%   | 21%    | 33%        |
| Language Fluency   Speaks Eng. "Less than Very Well"   22%   23%   8%   33%   10%                                                                                                                                                                                                                                                                                                                                                                                                                                                                                                                                                                                                                                                                                                                                                                                                                                                                                                                                                                                                                                                                                                                                                                                                                                                                                                                                                                                                                                                                                                                                                                                                                                                                                                                                                                                                                                                                                                                                                                                                                                              |                           | asian-lang                        | 0%      | 0%     | 2%     | 0%    | 2%     | 1%         |
| hs-grad   57%   56%   74%   61%   66%       bachelor   5%   3%   9%   5%   7%     graduatedegree   2%   3%   1%   1%   3%     Child in Household   child-under18   40%   41%   36%   43%   35%     Pct of Pop. Age 16+   employed   58%   65%   38%   59%   52%     Income 0-25k   35%   32%   39%   17%   19%     income 25-50k   20%   29%   33%   24%   26%     Household Income   income 50-75k   24%   20%   12%   25%   15%     income 75-200k   18%   18%   14%   31%   37%     income 200k-plus   3%   2%   2%   4%   3%     Single family   98%   83%   74%   91%   95%     Multi-family   2%   17%   26%   9%   5%                                                                                                                                                                                                                                                                                                                                                                                                                                                                                                                                                                                                                                                                                                                                                                                                                                                                                                                                                                                                                                                                                                                                                                                                                                                                                                                                                                                                                                                                                                   |                           | other lang                        | 0%      | 2%     | 1%     | 1%    | 0%     | 1%         |
| Education (among those age 25+)   bachelor   5%   3%   9%   5%   7%                                                                                                                                                                                                                                                                                                                                                                                                                                                                                                                                                                                                                                                                                                                                                                                                                                                                                                                                                                                                                                                                                                                                                                                                                                                                                                                                                                                                                                                                                                                                                                                                                                                                                                                                                                                                                                                                                                                                                                                                                                                            | Language Fluency          | Speaks Eng. "Less than Very Well" | 22%     | 23%    | 8%     | 33%   | 10%    | 199        |
| (among those age 25+)         bachelor         5%         3%         9%         5%         7%           graduatedegree         2%         3%         1%         1%         3%           Child in Household         child-under18         40%         41%         36%         43%         35%           Pct of Pop. Age 16+         employed         58%         65%         38%         59%         52%           income 0-25k         35%         32%         39%         17%         19%           income 25-50k         20%         29%         33%         24%         26%           Household Income         income 50-75k         24%         20%         12%         25%         15%           income 75-200k         18%         18%         14%         31%         37%           income 200k-plus         3%         2%         2%         4%         3%           Housing Stats         multi-family         2%         17%         26%         9%         5%                                                                                                                                                                                                                                                                                                                                                                                                                                                                                                                                                                                                                                                                                                                                                                                                                                                                                                                                                                                                                                                                                                                                                       |                           | hs-grad                           | 57%     | 56%    | 74%    | 61%   | 66%    | 63%        |
| Graduatedegree   2%   3%   1%   1%   3%                                                                                                                                                                                                                                                                                                                                                                                                                                                                                                                                                                                                                                                                                                                                                                                                                                                                                                                                                                                                                                                                                                                                                                                                                                                                                                                                                                                                                                                                                                                                                                                                                                                                                                                                                                                                                                                                                                                                                                                                                                                                                        |                           | bachelor                          | 5%      | 3%     | 9%     | 5%    | 7%     | 6%         |
| Pct of Pop. Age 16+   employed   58%   65%   38%   59%   52%     income 0-25k   35%   32%   39%   17%   19%     income 25-50k   20%   29%   33%   24%   26%     income 50-75k   24%   20%   12%   25%   15%     income 75-200k   18%   18%   14%   31%   37%     income 200k-plus   3%   2%   2%   4%   3%     single family   98%   83%   74%   91%   95%     multi-family   2%   17%   26%   9%   5%                                                                                                                                                                                                                                                                                                                                                                                                                                                                                                                                                                                                                                                                                                                                                                                                                                                                                                                                                                                                                                                                                                                                                                                                                                                                                                                                                                                                                                                                                                                                                                                                                                                                                                                         |                           | graduatedegree                    | 2%      | 3%     | 1%     | 1%    | 3%     | 2%         |
| Pct of Pop. Age 16+ employed 58% 65% 38% 59% 52% income 0-25k 35% 32% 39% 17% 19% income 25-50k 20% 29% 33% 24% 26% income 50-75k 24% 20% 12% 25% 15% income 75-200k 18% 18% 14% 31% 37% income 200k-plus 3% 2% 2% 4% 3% single family 98% 83% 74% 91% 95% multi-family 2% 17% 26% 9% 5%                                                                                                                                                                                                                                                                                                                                                                                                                                                                                                                                                                                                                                                                                                                                                                                                                                                                                                                                                                                                                                                                                                                                                                                                                                                                                                                                                                                                                                                                                                                                                                                                                                                                                                                                                                                                                                       | Child in Household        | child-under18                     | 40%     | 41%    | 36%    | 43%   | 35%    | 39%        |
| Income 0-25k   35%   32%   39%   17%   19%     Income 25-50k   20%   29%   33%   24%   26%     Income 50-75k   24%   20%   12%   25%   15%     Income 75-200k   18%   18%   14%   31%   37%     Income 200k-plus   3%   2%   2%   4%   3%     Single family   98%   83%   74%   91%   95%     Multi-family   2%   17%   26%   9%   5%                                                                                                                                                                                                                                                                                                                                                                                                                                                                                                                                                                                                                                                                                                                                                                                                                                                                                                                                                                                                                                                                                                                                                                                                                                                                                                                                                                                                                                                                                                                                                                                                                                                                                                                                                                                          | Pct of Pop. Age 16+       | employed                          | 58%     |        |        |       |        | 55%        |
| Income 25-50k   20%   29%   33%   24%   26%     Income 50-75k   24%   20%   12%   25%   15%     Income 75-200k   18%   18%   14%   31%   37%     Income 200k-plus   3%   2%   2%   4%   3%     Income 200k-plus   98%   83%   74%   91%   95%     Income 30k-plus   2%   17%   26%   9%   5%     Income 200k-plus   3%   2%   2%   4%   3%     Income 200k-plus   3%   2%   2%   2%   4%     Income 200k-plus   3%   2%   2%   2%   4%     Income 200k-plus   3%   2%   2%   2%     Income 200k-plus   3%   2%   2%   2%   4%     Income 200k-plus   3%   2%   2%   2%   4%     Income 200k-plus   3%   2%   2%     Income 200k-plus   3%   2%   2%   2%   4%     Income 200k-plus   3%   2%   2%   2%   2%     Income 200k-plus   3%   2%   2%   2%   2%   2%     Income 200k-plus   3%   2%   2%   2%   2%   2%     Income 200k-plus   3%   2%   2%   2%   2%   2%   2%     Income 200k-plus   2%   2%   2%   2%   2%   2%   2%   2                                                                                                                                                                                                                                                                                | Household Income          | income 0-25k                      | 35%     |        |        | 17%   |        | 289        |
| Household Income income 50-75k 24% 20% 12% 25% 15% income 75-200k 18% 18% 14% 31% 37% income 200k-plus 3% 2% 2% 4% 3% single family 98% 83% 74% 91% 95% multi-family 2% 17% 26% 9% 5%                                                                                                                                                                                                                                                                                                                                                                                                                                                                                                                                                                                                                                                                                                                                                                                                                                                                                                                                                                                                                                                                                                                                                                                                                                                                                                                                                                                                                                                                                                                                                                                                                                                                                                                                                                                                                                                                                                                                          |                           |                                   |         |        |        |       |        | 269        |
| income 75-200k 18% 18% 14% 31% 37% income 200k-plus 3% 2% 2% 4% 3% single family 98% 83% 74% 91% 95% multi-family 2% 17% 26% 9% 5%                                                                                                                                                                                                                                                                                                                                                                                                                                                                                                                                                                                                                                                                                                                                                                                                                                                                                                                                                                                                                                                                                                                                                                                                                                                                                                                                                                                                                                                                                                                                                                                                                                                                                                                                                                                                                                                                                                                                                                                             |                           |                                   |         |        |        |       |        | 199        |
| income 200k-plus 3% 2% 2% 4% 3% single family 98% 83% 74% 91% 95% multi-family 2% 17% 26% 9% 5%                                                                                                                                                                                                                                                                                                                                                                                                                                                                                                                                                                                                                                                                                                                                                                                                                                                                                                                                                                                                                                                                                                                                                                                                                                                                                                                                                                                                                                                                                                                                                                                                                                                                                                                                                                                                                                                                                                                                                                                                                                |                           |                                   |         |        |        |       |        | 249        |
| single family   98%   83%   74%   91%   95%                                                                                                                                                                                                                                                                                                                                                                                                                                                                                                                                                                                                                                                                                                                                                                                                                                                                                                                                                                                                                                                                                                                                                                                                                                                                                                                                                                                                                                                                                                                                                                                                                                                                                                                                                                                                                                                                                                                                                                                                                                                                                    |                           |                                   |         |        |        |       |        | 3%         |
| Housing Stats multi-family 2% 17% 26% 9% 5%                                                                                                                                                                                                                                                                                                                                                                                                                                                                                                                                                                                                                                                                                                                                                                                                                                                                                                                                                                                                                                                                                                                                                                                                                                                                                                                                                                                                                                                                                                                                                                                                                                                                                                                                                                                                                                                                                                                                                                                                                                                                                    | Housing Stats             |                                   |         |        |        |       |        | 889        |
| Housing Stats                                                                                                                                                                                                                                                                                                                                                                                                                                                                                                                                                                                                                                                                                                                                                                                                                                                                                                                                                                                                                                                                                                                                                                                                                                                                                                                                                                                                                                                                                                                                                                                                                                                                                                                                                                                                                                                                                                                                                                                                                                                                                                                  |                           |                                   |         |        |        |       |        | 129        |
| reliteu   50%   57%   60%   45%   38%                                                                                                                                                                                                                                                                                                                                                                                                                                                                                                                                                                                                                                                                                                                                                                                                                                                                                                                                                                                                                                                                                                                                                                                                                                                                                                                                                                                                                                                                                                                                                                                                                                                                                                                                                                                                                                                                                                                                                                                                                                                                                          |                           |                                   |         |        |        |       |        | _          |
| owned 50% 43% 40% 55% 62%                                                                                                                                                                                                                                                                                                                                                                                                                                                                                                                                                                                                                                                                                                                                                                                                                                                                                                                                                                                                                                                                                                                                                                                                                                                                                                                                                                                                                                                                                                                                                                                                                                                                                                                                                                                                                                                                                                                                                                                                                                                                                                      |                           |                                   |         |        |        |       |        | 50%        |