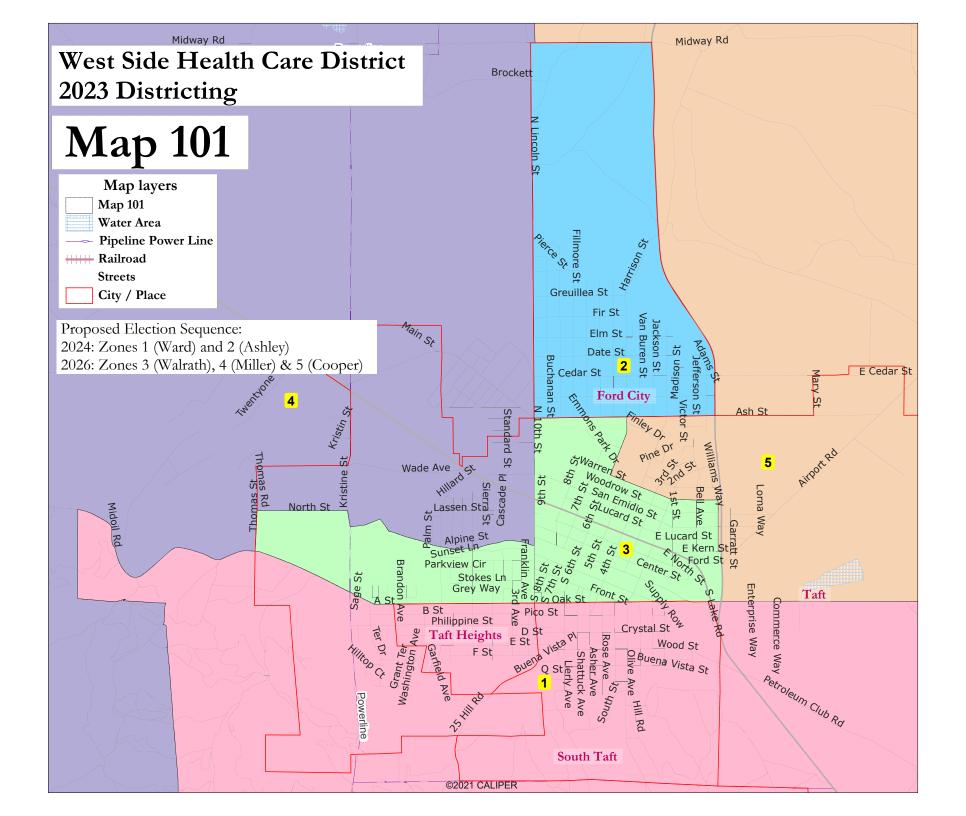

| Total Pop                                                                                                                                                                                                                                                                                                                                                                                                                                                                                                                                                                                                                                                                                                                                                                                                                                                                                                                                                                                                                                                                                                                                                                                                                                                                                                                                                                                                                                                                                                                                                                                                                                                                                                                                                                                                                                                                                                                                                                                                                                                                                                                      |                           |                                   | Map 101 | l      |        |       |        |            |
|--------------------------------------------------------------------------------------------------------------------------------------------------------------------------------------------------------------------------------------------------------------------------------------------------------------------------------------------------------------------------------------------------------------------------------------------------------------------------------------------------------------------------------------------------------------------------------------------------------------------------------------------------------------------------------------------------------------------------------------------------------------------------------------------------------------------------------------------------------------------------------------------------------------------------------------------------------------------------------------------------------------------------------------------------------------------------------------------------------------------------------------------------------------------------------------------------------------------------------------------------------------------------------------------------------------------------------------------------------------------------------------------------------------------------------------------------------------------------------------------------------------------------------------------------------------------------------------------------------------------------------------------------------------------------------------------------------------------------------------------------------------------------------------------------------------------------------------------------------------------------------------------------------------------------------------------------------------------------------------------------------------------------------------------------------------------------------------------------------------------------------|---------------------------|-----------------------------------|---------|--------|--------|-------|--------|------------|
| Deviation from ideal   181  59  92  122  23                                                                                                                                                                                                                                                                                                                                                                                                                                                                                                                                                                                                                                                                                                                                                                                                                                                                                                                                                                                                                                                                                                                                                                                                                                                                                                                                                                                                                                                                                                                                                                                                                                                                                                                                                                                                                                                                                                                                                                                                                                                                                    | District                  |                                   | 1       | 2      | 3      | 4     | 5      | Total      |
| Total Pop                                                                                                                                                                                                                                                                                                                                                                                                                                                                                                                                                                                                                                                                                                                                                                                                                                                                                                                                                                                                                                                                                                                                                                                                                                                                                                                                                                                                                                                                                                                                                                                                                                                                                                                                                                                                                                                                                                                                                                                                                                                                                                                      |                           | Total Pop                         | 4,606   | 4,366  | 4,333  | 4,617 | 4,202  | 22,12      |
| Total Pop                                                                                                                                                                                                                                                                                                                                                                                                                                                                                                                                                                                                                                                                                                                                                                                                                                                                                                                                                                                                                                                                                                                                                                                                                                                                                                                                                                                                                                                                                                                                                                                                                                                                                                                                                                                                                                                                                                                                                                                                                                                                                                                      |                           | Deviation from ideal              | 181     | -59    | -92    | 192   | -223   | 415        |
| Total Pop  **N NN Black **N NN  |                           | % Deviation                       | 4.09%   | -1.33% | -2.08% | 4.34% | -5.04% | 9.389      |
| Total Pop                                                                                                                                                                                                                                                                                                                                                                                                                                                                                                                                                                                                                                                                                                                                                                                                                                                                                                                                                                                                                                                                                                                                                                                                                                                                                                                                                                                                                                                                                                                                                                                                                                                                                                                                                                                                                                                                                                                                                                                                                                                                                                                      | Total Pop                 | % Hisp                            | 48.4%   | 63%    | 45%    | 68%   | 31%    | 51%        |
| St. N. N. Black                                                                                                                                                                                                                                                                                                                                                                                                                                                                                                                                                                                                                                                                                                                                                                                                                                                                                                                                                                                                                                                                                                                                                                                                                                                                                                                                                                                                                                                                                                                                                                                                                                                                                                                                                                                                                                                                                                                                                                                                                                                                                                                |                           | % NH White                        | 45%     | 33%    | 49%    | 28%   | 61%    | 43%        |
| Citizen Voting Age Pop   % Hilpip                                                                                                                                                                                                                                                                                                                                                                                                                                                                                                                                                                                                                                                                                                                                                                                                                                                                                                                                                                                                                                                                                                                                                                                                                                                                                                                                                                                                                                                                                                                                                                                                                                                                                                                                                                                                                                                                                                                                                                                                                                                                                              |                           | % NH Black                        | 1%      | 1%     | 1%     | 1%    | 1%     | 1%         |
| Citizen Voting Age Pop         % Hisp         25%         23%         24%         34%         22%           % NH White         73%         71%         62%         64%         75%           % NH Black         0%         0%         7%         0%         0%           % Asian/PacIal.         0%         5%         4%         0%         1%           % Asian/PacIal.         1,616         1,270         1,817         1,480         2,214           % Latino est.         28%         31%         22%         43%         22%           % Spanish-Surnamed         0%         0%         1%         0%         0%           % Spanish-Surnamed         0%         0%         1%         0%         0%           % NH Black         0%         0%         0%         0%         0%         0%           % Latino est.         14%         14%         11%         19%         13%         0%         13%         12%         1,064         3%         1,064         3%         1,064         3%         1,064         3%         1,064         3%         1,064         3%         1,064         3%         1,064         3,06         3,06         3,06         <                                                                                                                                                                                                                                                                                                                                                                                                                                                                                                                                                                                                                                                                                                                                                                                                                                                                                                                                                        |                           | % Asian-American                  | 1%      | 1%     | 2%     | 1%    | 1%     | 1%         |
| Citizen Voting Age Pop                                                                                                                                                                                                                                                                                                                                                                                                                                                                                                                                                                                                                                                                                                                                                                                                                                                                                                                                                                                                                                                                                                                                                                                                                                                                                                                                                                                                                                                                                                                                                                                                                                                                                                                                                                                                                                                                                                                                                                                                                                                                                                         | Citizen Voting Age Pop    | Total                             | 2,370   | 2,146  | 2,816  | 2,582 | 3,008  | 12,92      |
| % NH Black                                                                                                                                                                                                                                                                                                                                                                                                                                                                                                                                                                                                                                                                                                                                                                                                                                                                                                                                                                                                                                                                                                                                                                                                                                                                                                                                                                                                                                                                                                                                                                                                                                                                                                                                                                                                                                                                                                                                                                                                                                                                                                                     |                           | % Hisp                            | 25%     | 23%    | 24%    | 34%   | 22%    | 26%        |
| Voter Registration (Nov 2022)   Voter Turnout    |                           | % NH White                        | 73%     | 71%    | 62%    | 64%   | 75%    | 69%        |
| Voter Registration (Nov 2022)   % Spanish-Surnamed   24%   28%   22%   43%   22%   22%   % Spanish-Surnamed   24%   28%   22%   39%   20%   39%   20%   % Spanish-Surnamed   01%   05%   11%   07%   11%   07%   11%   07%   11%   07%   11%   07%   11%   07%   11%   07%   11%   07%   11%   07%   11%   07%   11%   07%   11%   07%   12%   07%   07%   07%   07%   07%   07%   07%   07%   07%   07%   07%   07%   07%   07%   07%   07%   07%   07%   07%   07%   07%   07%   07%   07%   07%   07%   07%   07%   07%   07%   07%   07%   07%   07%   07%   07%   07%   07%   07%   07%   07%   07%   07%   07%   07%   07%   07%   07%   07%   07%   07%   07%   07%   07%   07%   07%   07%   07%   07%   07%   07%   07%   07%   07%   07%   07%   07%   07%   07%   07%   07%   07%   07%   07%   07%   07%   07%   07%   07%   07%   07%   07%   07%   07%   07%   07%   07%   07%   07%   07%   07%   07%   07%   07%   07%   07%   07%   07%   07%   07%   07%   07%   07%   07%   07%   07%   07%   07%   07%   07%   07%   07%   07%   07%   07%   07%   07%   07%   07%   07%   07%   07%   07%   07%   07%   07%   07%   07%   07%   07%   07%   07%   07%   07%   07%   07%   07%   07%   07%   07%   07%   07%   07%   07%   07%   07%   07%   07%   07%   07%   07%   07%   07%   07%   07%   07%   07%   07%   07%   07%   07%   07%   07%   07%   07%   07%   07%   07%   07%   07%   07%   07%   07%   07%   07%   07%   07%   07%   07%   07%   07%   07%   07%   07%   07%   07%   07%   07%   07%   07%   07%   07%   07%   07%   07%   07%   07%   07%   07%   07%   07%   07%   07%   07%   07%   07%   07%   07%   07%   07%   07%   07%   07%   07%   07%   07%   07%   07%   07%   07%   07%   07%   07%   07%   07%   07%   07%   07%   07%   07%   07%   07%   07%   07%   07%   07%   07%   07%   07%   07%   07%   07%   07%   07%   07%   07%   07%   07%   07%   07%   07%   07%   07%   07%   07%   07%   07%   07%   07%   07%   07%   07%   07%   07%   07%   07%   07%   07%   07%   07%   07%   07%   07%   07%   07%   07%   07%   07%   07%   07%   07%   07%   07%   07%   07%     |                           | % NH Black                        | 0%      | 0%     | 7%     | 0%    | 0%     | 2%         |
| Voter Registration (Nov 2022)  Voter Registration (Nov 2022)  **S Spanish-Surnamed                                                                                                                                                                                                                                                                                                                                                                                                                                                                                                                                                                                                                                                                                                                                                                                                                                                                                                                                                                                                                                                                                                                                                                                                                                                                                                                                                                                                                                                                                                                                                                                                                                                                                                                                                                                                                                                                                                                                                                                                                                             |                           | % Asian/Pac.Isl.                  | 0%      | 5%     | 4%     | 0%    | 1%     | 2%         |
| \text{Voter Registration (Nev 2022)}   % Spanish-Surnamed   24%   28%   20%   39%   20%   1%   % Asian-Surnamed   0%   0%   1%   0%   1%   0%   1%   0%   1%   0%   1%   0%   1%   0%   1%   0%   1%   0%   0                                                                                                                                                                                                                                                                                                                                                                                                                                                                                                                                                                                                                                                                                                                                                                                                                                                                                                                                                                                                                                                                                                                                                                                                                                                                                                                                                                                                                                                                                                                                                                                                                                                                                                                                                                                                                                                                                                                  | (Nov Ž022)  Voter Turnout | Total                             | 1,616   | 1,270  | 1,817  | 1,499 | 2,214  | 8,41       |
| Voter Turnout (Nov 2021)   %. Asian-Sumamed   0%   0%   0%   1%   0%   1%   0%   %. Filipino-Sumamed   0%   0%   0%   0%   1%   0%   0%   0%                                                                                                                                                                                                                                                                                                                                                                                                                                                                                                                                                                                                                                                                                                                                                                                                                                                                                                                                                                                                                                                                                                                                                                                                                                                                                                                                                                                                                                                                                                                                                                                                                                                                                                                                                                                                                                                                                                                                                                                   |                           | % Latino est.                     | 26%     | 31%    | 22%    | 43%   | 22%    | 28%        |
| (Nov 2022)  **Silipino-Surnamed**  **Silipino |                           | % Spanish-Surnamed                | 24%     | 28%    | 20%    | 39%   | 20%    | 25%        |
| Williams                                                                                                                                                                                                                                                                                                                                                                                                                                                                                                                                                                                                                                                                                                                                                                                                                                                                                                                                                                                                                                                                                                                                                                                                                                                                                                                                                                                                                                                                                                                                                                                                                                                                                                                                                                                                                                                                                                                                                                                                                                                                                                                       |                           | % Asian-Surnamed                  | 0%      | 0%     | 1%     | 0%    | 1%     | 1%         |
| Wind Black                                                                                                                                                                                                                                                                                                                                                                                                                                                                                                                                                                                                                                                                                                                                                                                                                                                                                                                                                                                                                                                                                                                                                                                                                                                                                                                                                                                                                                                                                                                                                                                                                                                                                                                                                                                                                                                                                                                                                                                                                                                                                                                     |                           | % Filipino-Surnamed               | 0%      | 0%     | 0%     | 1%    | 0%     | 0%         |
| Wind Black                                                                                                                                                                                                                                                                                                                                                                                                                                                                                                                                                                                                                                                                                                                                                                                                                                                                                                                                                                                                                                                                                                                                                                                                                                                                                                                                                                                                                                                                                                                                                                                                                                                                                                                                                                                                                                                                                                                                                                                                                                                                                                                     |                           | ·                                 | 72%     | 68%    | 73%    | 53%   | 73%    | 68%        |
| Voter Turnout (Nov 2022)   % Asian-Surnamed   13%   12%   10%   17%   12%   12%   10%   17%   12%   12%   10%   17%   12%   12%   10%   17%   12%   12%   10%   17%   12%   10%   17%   12%   10%   17%   12%   10%   17%   12%   10%   17%   12%   10%   17%   12%   10%   17%   12%   10%   17%   12%   10%   17%   12%   10%   17%   12%   10%   17%   12%   10%   17%   12%   10%   12%   10%   12%   10%   12%   10%   12%   10%   12%   10%   12%   10%   12%   10%   12%   10%   12%   12%   12%   12%   12%   12%   12%   12%   12%   12%   12%   12%   12%   12%   12%   12%   12%   12%   12%   12%   12%   12%   12%   12%   12%   12%   12%   12%   12%   12%   12%   12%   12%   12%   12%   12%   12%   12%   12%   12%   12%   12%   12%   12%   12%   12%   12%   12%   12%   12%   12%   12%   12%   12%   12%   12%   12%   12%   12%   12%   12%   12%   12%   12%   12%   12%   12%   12%   12%   12%   12%   12%   12%   12%   12%   12%   12%   12%   12%   12%   12%   12%   12%   12%   12%   12%   12%   12%   12%   12%   12%   12%   12%   12%   12%   12%   12%   12%   12%   12%   12%   12%   12%   12%   12%   12%   12%   12%   12%   12%   12%   12%   12%   12%   12%   12%   12%   12%   12%   12%   12%   12%   12%   12%   12%   12%   12%   12%   12%   12%   12%   12%   12%   12%   12%   12%   12%   12%   12%   12%   12%   12%   12%   12%   12%   12%   12%   12%   12%   12%   12%   12%   12%   12%   12%   12%   12%   12%   12%   12%   12%   12%   12%   12%   12%   12%   12%   12%   12%   12%   12%   12%   12%   12%   12%   12%   12%   12%   12%   12%   12%   12%   12%   12%   12%   12%   12%   12%   12%   12%   12%   12%   12%   12%   12%   12%   12%   12%   12%   12%   12%   12%   12%   12%   12%   12%   12%   12%   12%   12%   12%   12%   12%   12%   12%   12%   12%   12%   12%   12%   12%   12%   12%   12%   12%   12%   12%   12%   12%   12%   12%   12%   12%   12%   12%   12%   12%   12%   12%   12%   12%   12%   12%   12%   12%   12%   12%   12%   12%   12%   12%   12%   12%   12%   12%   12%   12%   12%   12%   12%   12%   12%      |                           | % NH Black                        |         | 0%     | 2%     | 0%    | 0%     | 0%         |
| Voter Turnout (Nov 2022)   % Saparish-Surnamed   13%   12%   10%   17%   12%   12%   10%   17%   12%   12%   10%   17%   12%   10%   17%   12%   10%   17%   12%   10%   17%   12%   10%   17%   12%   10%   17%   12%   10%   17%   12%   10%   12%   10%   12%   10%   12%   10%   12%   10%   12%   10%   12%   10%   12%   10%   12%   10%   12%   10%   12%   10%   12%   10%   12%   10%   12%   12%   12%   12%   12%   12%   12%   12%   12%   12%   12%   12%   12%   12%   12%   12%   12%   12%   12%   12%   12%   12%   12%   12%   12%   12%   12%   12%   12%   12%   12%   12%   12%   12%   12%   12%   12%   12%   12%   12%   12%   12%   12%   12%   12%   12%   12%   12%   12%   12%   12%   12%   12%   12%   12%   12%   12%   12%   12%   12%   12%   12%   12%   12%   12%   12%   12%   12%   12%   12%   12%   12%   12%   12%   12%   12%   12%   12%   12%   12%   12%   12%   12%   12%   12%   12%   12%   12%   12%   12%   12%   12%   12%   12%   12%   12%   12%   12%   12%   12%   12%   12%   12%   12%   12%   12%   12%   12%   12%   12%   12%   12%   12%   12%   12%   12%   12%   12%   12%   12%   12%   12%   12%   12%   12%   12%   12%   12%   12%   12%   12%   12%   12%   12%   12%   12%   12%   12%   12%   12%   12%   12%   12%   12%   12%   12%   12%   12%   12%   12%   12%   12%   12%   12%   12%   12%   12%   12%   12%   12%   12%   12%   12%   12%   12%   12%   12%   12%   12%   12%   12%   12%   12%   12%   12%   12%   12%   12%   12%   12%   12%   12%   12%   12%   12%   12%   12%   12%   12%   12%   12%   12%   12%   12%   12%   12%   12%   12%   12%   12%   12%   12%   12%   12%   12%   12%   12%   12%   12%   12%   12%   12%   12%   12%   12%   12%   12%   12%   12%   12%   12%   12%   12%   12%   12%   12%   12%   12%   12%   12%   12%   12%   12%   12%   12%   12%   12%   12%   12%   12%   12%   12%   12%   12%   12%   12%   12%   12%   12%   12%   12%   12%   12%   12%   12%   12%   12%   12%   12%   12%   12%   12%   12%   12%   12%   12%   12%   12%   12%   12%   12%   12%   12%   12%   12%   12%   12%   |                           | Total                             | 656     | 508    | 879    | 582   | 1.054  | 3,68       |
| Voter Turnout<br>(Nov 2022)         % Spanish-Surnamed         13%         12%         10%         17%         12%           % Asian-Surnamed         0%         1%         1%         0%         1%         0%         1%         0%         1%         0%         1%         0%         0%         0%         0%         0%         0%         0%         0%         0%         0%         0%         0%         0%         0%         0%         0%         0%         0%         0%         0%         0%         0%         0%         0%         0%         0%         0%         0%         0%         0%         0%         0%         0%         0%         0%         0%         0%         12%         12%         12%         12%         12%         12%         12%         12%         12%         12%         12%         12%         12%         12%         12%         12%         12%         12%         12%         12%         12%         12%         12%         12%         12%         12%         12%         12%         12%         12%         12%         12%         12%         12%         12%         12%         12%         12%         12%         12%                                                                                                                                                                                                                                                                                                                                                                                                                                                                                                                                                                                                                                                                                                                                                                                                                                                                                                                                  |                           | % Latino est.                     |         |        |        |       |        | 149        |
| Voter Turnout (Nov 2022)                                                                                                                                                                                                                                                                                                                                                                                                                                                                                                                                                                                                                                                                                                                                                                                                                                                                                                                                                                                                                                                                                                                                                                                                                                                                                                                                                                                                                                                                                                                                                                                                                                                                                                                                                                                                                                                                                                                                                                                                                                                                                                       |                           |                                   |         |        |        |       |        | 129        |
| New York    |                           |                                   |         |        |        |       |        | 1%         |
| Weight   White est.   84%   85%   85%   75%   83%   98   98   98   98   98   98   98   9                                                                                                                                                                                                                                                                                                                                                                                                                                                                                                                                                                                                                                                                                                                                                                                                                                                                                                                                                                                                                                                                                                                                                                                                                                                                                                                                                                                                                                                                                                                                                                                                                                                                                                                                                                                                                                                                                                                                                                                                                                       |                           |                                   |         |        |        | -     |        | 0%         |
| NNH Black                                                                                                                                                                                                                                                                                                                                                                                                                                                                                                                                                                                                                                                                                                                                                                                                                                                                                                                                                                                                                                                                                                                                                                                                                                                                                                                                                                                                                                                                                                                                                                                                                                                                                                                                                                                                                                                                                                                                                                                                                                                                                                                      |                           |                                   |         |        |        |       |        | 829        |
| Total                                                                                                                                                                                                                                                                                                                                                                                                                                                                                                                                                                                                                                                                                                                                                                                                                                                                                                                                                                                                                                                                                                                                                                                                                                                                                                                                                                                                                                                                                                                                                                                                                                                                                                                                                                                                                                                                                                                                                                                                                                                                                                                          |                           |                                   |         |        | _      |       |        | 0%         |
| Voter Turnout (Nov 2020)   % Asian-Surnamed   15%   21%   19%   25%   12%   12%   19%   25%   12%   12%   19%   25%   12%   12%   19%   25%   12%   12%   12%   19%   25%   12%   12%   12%   12%   12%   12%   12%   12%   12%   12%   12%   12%   12%   12%   12%   12%   12%   12%   12%   12%   12%   12%   12%   12%   12%   12%   12%   12%   12%   12%   12%   12%   12%   12%   12%   12%   12%   12%   12%   12%   12%   12%   12%   12%   12%   12%   12%   12%   12%   12%   12%   12%   12%   12%   12%   12%   12%   12%   12%   12%   12%   12%   12%   12%   12%   12%   12%   12%   12%   12%   12%   12%   12%   12%   12%   12%   12%   12%   12%   12%   12%   12%   12%   12%   12%   12%   12%   12%   12%   12%   12%   12%   12%   12%   12%   12%   12%   12%   12%   12%   12%   12%   12%   12%   12%   12%   12%   12%   12%   12%   12%   12%   12%   12%   12%   12%   12%   12%   12%   12%   12%   12%   12%   12%   12%   12%   12%   12%   12%   12%   12%   12%   12%   12%   12%   12%   12%   12%   12%   12%   12%   12%   12%   12%   12%   12%   12%   12%   12%   12%   12%   12%   12%   12%   12%   12%   12%   12%   12%   12%   12%   12%   12%   12%   12%   12%   12%   12%   12%   12%   12%   12%   12%   12%   12%   12%   12%   12%   12%   12%   12%   12%   12%   12%   12%   12%   12%   12%   12%   12%   12%   12%   12%   12%   12%   12%   12%   12%   12%   12%   12%   12%   12%   12%   12%   12%   12%   12%   12%   12%   12%   12%   12%   12%   12%   12%   12%   12%   12%   12%   12%   12%   12%   12%   12%   12%   12%   12%   12%   12%   12%   12%   12%   12%   12%   12%   12%   12%   12%   12%   12%   12%   12%   12%   12%   12%   12%   12%   12%   12%   12%   12%   12%   12%   12%   12%   12%   12%   12%   12%   12%   12%   12%   12%   12%   12%   12%   12%   12%   12%   12%   12%   12%   12%   12%   12%   12%   12%   12%   12%   12%   12%   12%   12%   12%   12%   12%   12%   12%   12%   12%   12%   12%   12%   12%   12%   12%   12%   12%   12%   12%   12%   12%   12%   12%   12%   12%   12%   12%   12%   12%   12%      |                           |                                   |         |        | _      |       |        |            |
| Voter Turnout (Nov 2020)                                                                                                                                                                                                                                                                                                                                                                                                                                                                                                                                                                                                                                                                                                                                                                                                                                                                                                                                                                                                                                                                                                                                                                                                                                                                                                                                                                                                                                                                                                                                                                                                                                                                                                                                                                                                                                                                                                                                                                                                                                                                                                       | (Nov 2020)                |                                   |         |        |        |       |        | 5,88       |
| Voter Turnout (Nov 2020)         % Asian-Suramed         0%         0%         1%         0%         1%           % Filipino-Surnamed         0%         0%         0%         1%         0%           % NH White est.         82%         78%         78%         68%         81%           % NH Black est.         1%         0%         1%         1%         2%           ACS Pop. Est.         Total         4,099         4,294         4,213         5,129         4,745         2           Age         age0-19         32%         35%         32%         35%         31%           Age         age0Diplus         14%         11%         18%         21%         16%           age0Diplus         14%         11%         18%         21%         16%           Immigration         immigrants         20%         26%         8%         22%         9%           anguage spoken at home         english         64%         58%         76%         54%         77%           asian-lang         0%         0%         2%         0%         2%         0%         2%           Language Fluency         Speaks Eng. "Less than Very Well"         22%         2                                                                                                                                                                                                                                                                                                                                                                                                                                                                                                                                                                                                                                                                                                                                                                                                                                                                                                                                                 |                           |                                   |         |        |        |       |        | 189<br>189 |
| We Filipino-Surnamed                                                                                                                                                                                                                                                                                                                                                                                                                                                                                                                                                                                                                                                                                                                                                                                                                                                                                                                                                                                                                                                                                                                                                                                                                                                                                                                                                                                                                                                                                                                                                                                                                                                                                                                                                                                                                                                                                                                                                                                                                                                                                                           |                           |                                   |         |        |        |       |        |            |
| Wind White est.   S2%   78%   78%   68%   81%   Wind Black est.   1%   0%   1%   1%   2%   2%                                                                                                                                                                                                                                                                                                                                                                                                                                                                                                                                                                                                                                                                                                                                                                                                                                                                                                                                                                                                                                                                                                                                                                                                                                                                                                                                                                                                                                                                                                                                                                                                                                                                                                                                                                                                                                                                                                                                                                                                                                  |                           |                                   |         |        |        | -     |        | 1%         |
| MNH Black est.                                                                                                                                                                                                                                                                                                                                                                                                                                                                                                                                                                                                                                                                                                                                                                                                                                                                                                                                                                                                                                                                                                                                                                                                                                                                                                                                                                                                                                                                                                                                                                                                                                                                                                                                                                                                                                                                                                                                                                                                                                                                                                                 |                           |                                   |         |        |        |       |        | 0%         |
| ACS Pop. Est. Total 4,099 4,294 4,213 5,129 4,745 2  age0-19 32% 35% 32% 35% 31%  Age age20-60 54% 54% 50% 43% 53%  age60plus 14% 111% 18% 21% 16%  Immigration immigrants 20% 26% 8% 22% 9%  naturalized 24% 10% 27% 13% 32%  english 64% 58% 76% 54% 77%  spanish 36% 40% 21% 45% 21%  asian-lang 0% 0% 2% 0% 2%  other lang 0% 0% 2% 1% 1% 0%  Language Fluency Speaks Eng. "Less than Very Well" 22% 23% 8% 33% 10%  Education (among those age 25+)  Education (among those age 25+)  Child in Household child-under18 40% 41% 36% 43% 35%  Pct of Pop. Age 16+ employed 58% 65% 38% 59% 52%  Household Income income 205-50k 20% 29% 33% 24% 26%  income 25-50k 20% 29% 38% 74% 91% 95%  rhousing Stats  Multi-family 98% 83% 74% 91% 95%  multi-family 98% 83% 74% 91% 95%  multi-family 98% 83% 74% 91% 95%  multi-family 2% 17% 26% 9% 5%                                                                                                                                                                                                                                                                                                                                                                                                                                                                                                                                                                                                                                                                                                                                                                                                                                                                                                                                                                                                                                                                                                                                                                                                                                                                             |                           |                                   |         |        |        |       |        | 78%        |
| Age age0-19 32% 35% 32% 35% 31% age0-19 age20-60 54% 54% 50% 43% 53% age60plus 14% 111% 18% 21% 16% immigrants 20% 26% 8% 22% 9% naturalized 24% 10% 27% 13% 32% english 64% 58% 76% 54% 77% spanish 36% 40% 21% 45% 21% asian-lang 0% 0% 2% 0% 2% other lang 0% 0% 2% 1% 1% 0% 1% 0% Education (among those age 25+)    Education (among those age 25+)    Child in Household    Child-under18     Household Income    Age0-19                                                                                                                                                                                                                                                                                                                                                                                                                                                                                                                                                                                                                                                                                                                                                                                                                                                                                                                                                                                                                                                                                                                                                                                                                                                                                                                                                                                                                                                                                                                                                                                                                                                                                                |                           |                                   |         |        | _      |       |        | 1%         |
| Age age20-60 54% 54% 50% 43% 53% age60plus 14% 111% 18% 21% 16% 16% immigrants 20% 26% 8% 22% 9% naturalized 24% 10% 27% 13% 32% english 64% 58% 76% 54% 77% spanish 36% 40% 21% 45% 21% asian-lang 0% 0% 2% 0% 2% other lang 0% 2% 11% 1% 0% 27% 13% 33% 10% 54% 21% asian-lang 0% 2% 11% 1% 0% 2% 0% 2% 0% 2% 0% 2% 0% 2% 0% 2% 0% 2% 0% 2% 0% 2% 0% 2% 0% 2% 0% 2% 0% 2% 0% 2% 0% 2% 0% 2% 0% 2% 0% 2% 0% 2% 0% 2% 0% 2% 0% 2% 0% 2% 0% 2% 0% 2% 0% 2% 0% 2% 0% 2% 0% 2% 0% 2% 0% 2% 0% 2% 0% 2% 0% 2% 0% 2% 0% 2% 0% 2% 0% 2% 0% 2% 0% 2% 0% 2% 0% 2% 0% 2% 0% 2% 0% 2% 0% 2% 0% 2% 0% 2% 0% 2% 0% 0% 2% 0% 0% 2% 0% 0% 2% 0% 2% 0% 0% 2% 0% 0% 2% 0% 0% 2% 0% 0% 2% 0% 0% 2% 0% 0% 2% 0% 0% 2% 0% 0% 0% 0% 0% 0% 0% 0% 0% 0% 0% 0% 0%                                                                                                                                                                                                                                                                                                                                                                                                                                                                                                                                                                                                                                                                                                                                                                                                                                                                                                                                                                                                                                                                                                                                                                                                                                                                                                                                                                                     | ACS Pop. Est.             |                                   |         |        |        |       |        | 22,48      |
| Age60plus                                                                                                                                                                                                                                                                                                                                                                                                                                                                                                                                                                                                                                                                                                                                                                                                                                                                                                                                                                                                                                                                                                                                                                                                                                                                                                                                                                                                                                                                                                                                                                                                                                                                                                                                                                                                                                                                                                                                                                                                                                                                                                                      | Age                       | _                                 |         |        |        |       |        | 33%        |
| Immigration   Immigrants   20%   26%   8%   22%   9%                                                                                                                                                                                                                                                                                                                                                                                                                                                                                                                                                                                                                                                                                                                                                                                                                                                                                                                                                                                                                                                                                                                                                                                                                                                                                                                                                                                                                                                                                                                                                                                                                                                                                                                                                                                                                                                                                                                                                                                                                                                                           |                           | age20-60                          |         |        |        |       |        | 519        |
| Immigration                                                                                                                                                                                                                                                                                                                                                                                                                                                                                                                                                                                                                                                                                                                                                                                                                                                                                                                                                                                                                                                                                                                                                                                                                                                                                                                                                                                                                                                                                                                                                                                                                                                                                                                                                                                                                                                                                                                                                                                                                                                                                                                    |                           | age60plus                         | 14%     | 11%    | 18%    | 21%   | 16%    | 169        |
| naturalized   24%   10%   27%   13%   32%     english   64%   58%   76%   54%   77%     spanish   36%   40%   21%   45%   21%     asian-lang   0%   0%   2%   0%   2%     other lang   0%   0%   2%   1%   1%   0%     Language Fluency   Speaks Eng. "Less than Very Well"   22%   23%   8%   33%   10%     Education (among those age 25+)                                                                                                                                                                                                                                                                                                                                                                                                                                                                                                                                                                                                                                                                                                                                                                                                                                                                                                                                                                                                                                                                                                                                                                                                                                                                                                                                                                                                                                                                                                                                                                                                                                                                                                                                                                                   | Immigration               | immigrants                        | 20%     | 26%    | 8%     | 22%   | 9%     | 179        |
| Spanish   36%   40%   21%   45%   21%     Spanish   asian-lang   0%   0%   2%   0%   2%     Other lang   0%   0%   2%   1%   1%   0%     Language Fluency   Speaks Eng. "Less than Very Well"   22%   23%   8%   33%   10%     Education (among those age 25+)                                                                                                                                                                                                                                                                                                                                                                                                                                                                                                                                                                                                                                                                                                                                                                                                                                                                                                                                                                                                                                                                                                                                                                                                                                                                                                                                                                                                                                                                                                                                                                                                                                                                                                                                                                                                                                                                 |                           | naturalized                       | 24%     | 10%    | 27%    | 13%   | 32%    | 189        |
| Asian-lang   0%   0%   2%   0%   2%   0%   2%   0%   2%   0%   0                                                                                                                                                                                                                                                                                                                                                                                                                                                                                                                                                                                                                                                                                                                                                                                                                                                                                                                                                                                                                                                                                                                                                                                                                                                                                                                                                                                                                                                                                                                                                                                                                                                                                                                                                                                                                                                                                                                                                                                                                                                               | Language spoken at home   | english                           | 64%     | 58%    | 76%    | 54%   | 77%    | 669        |
| Asian-lang   0%   0%   2%   0%   2%   0%   2%   0%   2%   0%   2%   0%   2%   0%   2%   0%   2%   1%   1%   0%   0%   2%   1%   1%   0%   0%   2%   1%   1%   1%   0%   0%   2%   23%   8%   33%   10%   2%   23%   8%   33%   10%   2%   23%   8%   33%   20%   23%   23%   23%   23%   23%   23%   23%   23%   23%   23%   23%   23%   23%   23%   23%   23%   23%   23%   23%   23%   23%   23%   23%   23%   23%   23%   23%   23%   23%   23%   23%   23%   23%   23%   23%   23%   23%   23%   23%   23%   23%   23%   23%   23%   23%   23%   23%   23%   23%   23%   23%   23%   23%   23%   23%   23%   23%   23%   23%   23%   23%   23%   23%   23%   23%   23%   23%   23%   23%   23%   23%   23%   23%   23%   23%   23%   23%   23%   23%   23%   23%   23%   23%   23%   23%   23%   23%   23%   23%   23%   23%   23%   23%   23%   23%   23%   23%   23%   23%   23%   23%   23%   23%   23%   23%   23%   23%   23%   23%   23%   23%   23%   23%   23%   23%   23%   23%   23%   23%   23%   23%   23%   23%   23%   23%   23%   23%   23%   23%   23%   23%   23%   23%   23%   23%   23%   23%   23%   23%   23%   23%   23%   23%   23%   23%   23%   23%   23%   23%   23%   23%   23%   23%   23%   23%   23%   23%   23%   23%   23%   23%   23%   23%   23%   23%   23%   23%   23%   23%   23%   23%   23%   23%   23%   23%   23%   23%   23%   23%   23%   23%   23%   23%   23%   23%   23%   23%   23%   23%   23%   23%   23%   23%   23%   23%   23%   23%   23%   23%   23%   23%   23%   23%   23%   23%   23%   23%   23%   23%   23%   23%   23%   23%   23%   23%   23%   23%   23%   23%   23%   23%   23%   23%   23%   23%   23%   23%   23%   23%   23%   23%   23%   23%   23%   23%   23%   23%   23%   23%   23%   23%   23%   23%   23%   23%   23%   23%   23%   23%   23%   23%   23%   23%   23%   23%   23%   23%   23%   23%   23%   23%   23%   23%   23%   23%   23%   23%   23%   23%   23%   23%   23%   23%   23%   23%   23%   23%   23%   23%   23%   23%   23%   23%   23%   23%   23%   23%   23%   23%   23%   23%   23%   23%   23%   23%   23%   23%   23%     |                           | spanish                           | 36%     | 40%    | 21%    | 45%   | 21%    | 33%        |
| Language Fluency   Speaks Eng. "Less than Very Well"   22%   23%   8%   33%   10%                                                                                                                                                                                                                                                                                                                                                                                                                                                                                                                                                                                                                                                                                                                                                                                                                                                                                                                                                                                                                                                                                                                                                                                                                                                                                                                                                                                                                                                                                                                                                                                                                                                                                                                                                                                                                                                                                                                                                                                                                                              |                           | asian-lang                        | 0%      | 0%     | 2%     | 0%    | 2%     | 1%         |
| hs-grad   57%   56%   74%   61%   66%       bachelor   5%   3%   9%   5%   7%     graduatedegree   2%   3%   1%   1%   3%     Child in Household   child-under18   40%   41%   36%   43%   35%     Pct of Pop. Age 16+   employed   58%   65%   38%   59%   52%     Income 0-25k   35%   32%   39%   17%   19%     income 25-50k   20%   29%   33%   24%   26%     Household Income   income 50-75k   24%   20%   12%   25%   15%     income 75-200k   18%   18%   14%   31%   37%     income 200k-plus   3%   2%   2%   4%   3%     Single family   98%   83%   74%   91%   95%     Multi-family   2%   17%   26%   9%   5%                                                                                                                                                                                                                                                                                                                                                                                                                                                                                                                                                                                                                                                                                                                                                                                                                                                                                                                                                                                                                                                                                                                                                                                                                                                                                                                                                                                                                                                                                                   |                           | other lang                        | 0%      | 2%     | 1%     | 1%    | 0%     | 1%         |
| Education (among those age 25+)   bachelor   5%   3%   9%   5%   7%                                                                                                                                                                                                                                                                                                                                                                                                                                                                                                                                                                                                                                                                                                                                                                                                                                                                                                                                                                                                                                                                                                                                                                                                                                                                                                                                                                                                                                                                                                                                                                                                                                                                                                                                                                                                                                                                                                                                                                                                                                                            | Language Fluency          | Speaks Eng. "Less than Very Well" | 22%     | 23%    | 8%     | 33%   | 10%    | 199        |
| (among those age 25+)         bachelor         5%         3%         9%         5%         7%           graduatedegree         2%         3%         1%         1%         3%           Child in Household         child-under18         40%         41%         36%         43%         35%           Pct of Pop. Age 16+         employed         58%         65%         38%         59%         52%           income 0-25k         35%         32%         39%         17%         19%           income 25-50k         20%         29%         33%         24%         26%           Household Income         income 50-75k         24%         20%         12%         25%         15%           income 75-200k         18%         18%         14%         31%         37%           income 200k-plus         3%         2%         2%         4%         3%           Housing Stats         multi-family         2%         17%         26%         9%         5%                                                                                                                                                                                                                                                                                                                                                                                                                                                                                                                                                                                                                                                                                                                                                                                                                                                                                                                                                                                                                                                                                                                                                       |                           | hs-grad                           | 57%     | 56%    | 74%    | 61%   | 66%    | 63%        |
| Graduatedegree   2%   3%   1%   1%   3%                                                                                                                                                                                                                                                                                                                                                                                                                                                                                                                                                                                                                                                                                                                                                                                                                                                                                                                                                                                                                                                                                                                                                                                                                                                                                                                                                                                                                                                                                                                                                                                                                                                                                                                                                                                                                                                                                                                                                                                                                                                                                        |                           | bachelor                          | 5%      | 3%     | 9%     | 5%    | 7%     | 6%         |
| Pct of Pop. Age 16+   employed   58%   65%   38%   59%   52%     income 0-25k   35%   32%   39%   17%   19%     income 25-50k   20%   29%   33%   24%   26%     income 50-75k   24%   20%   12%   25%   15%     income 75-200k   18%   18%   14%   31%   37%     income 200k-plus   3%   2%   2%   4%   3%     single family   98%   83%   74%   91%   95%     multi-family   2%   17%   26%   9%   5%                                                                                                                                                                                                                                                                                                                                                                                                                                                                                                                                                                                                                                                                                                                                                                                                                                                                                                                                                                                                                                                                                                                                                                                                                                                                                                                                                                                                                                                                                                                                                                                                                                                                                                                         |                           | graduatedegree                    | 2%      | 3%     | 1%     | 1%    | 3%     | 2%         |
| Pct of Pop. Age 16+ employed 58% 65% 38% 59% 52% income 0-25k 35% 32% 39% 17% 19% income 25-50k 20% 29% 33% 24% 26% income 50-75k 24% 20% 12% 25% 15% income 75-200k 18% 18% 14% 31% 37% income 200k-plus 3% 2% 2% 4% 3% single family 98% 83% 74% 91% 95% multi-family 2% 17% 26% 9% 5%                                                                                                                                                                                                                                                                                                                                                                                                                                                                                                                                                                                                                                                                                                                                                                                                                                                                                                                                                                                                                                                                                                                                                                                                                                                                                                                                                                                                                                                                                                                                                                                                                                                                                                                                                                                                                                       | Child in Household        | child-under18                     | 40%     | 41%    | 36%    | 43%   | 35%    | 39%        |
| Income 0-25k   35%   32%   39%   17%   19%     Income 25-50k   20%   29%   33%   24%   26%     Income 50-75k   24%   20%   12%   25%   15%     Income 75-200k   18%   18%   14%   31%   37%     Income 200k-plus   3%   2%   2%   4%   3%     Single family   98%   83%   74%   91%   95%     Multi-family   2%   17%   26%   9%   5%                                                                                                                                                                                                                                                                                                                                                                                                                                                                                                                                                                                                                                                                                                                                                                                                                                                                                                                                                                                                                                                                                                                                                                                                                                                                                                                                                                                                                                                                                                                                                                                                                                                                                                                                                                                          | Pct of Pop. Age 16+       | employed                          | 58%     |        |        |       |        | 55%        |
| Income 25-50k   20%   29%   33%   24%   26%     Income 50-75k   24%   20%   12%   25%   15%     Income 75-200k   18%   18%   14%   31%   37%     Income 200k-plus   3%   2%   2%   4%   3%     Income 200k-plus   98%   83%   74%   91%   95%     Income 30k-plus   2%   17%   26%   9%   5%     Income 200k-plus   3%   2%   2%   4%   3%     Income 200k-plus   3%   2%   2%   2%   4%     Income 200k-plus   3%   2%   2%   2%   4%     Income 200k-plus   3%   2%   2%   2%     Income 200k-plus   3%   2%   2%   2%   4%     Income 200k-plus   3%   2%   2%   2%   4%     Income 200k-plus   3%   2%   2%     Income 200k-plus   3%   2%   2%   2%   4%     Income 200k-plus   3%   2%   2%   2%   2%     Income 200k-plus   3%   2%   2%   2%   2%   2%     Income 200k-plus   3%   2%   2%   2%   2%   2%     Income 200k-plus   3%   2%   2%   2%   2%   2%   2%     Income 200k-plus   2%   2%   2%   2%   2%   2%   2%   2                                                                                                                                                                                                                                                                                | Household Income          | income 0-25k                      | 35%     |        |        | 17%   |        | 289        |
| Household Income income 50-75k 24% 20% 12% 25% 15% income 75-200k 18% 18% 14% 31% 37% income 200k-plus 3% 2% 2% 4% 3% single family 98% 83% 74% 91% 95% multi-family 2% 17% 26% 9% 5%                                                                                                                                                                                                                                                                                                                                                                                                                                                                                                                                                                                                                                                                                                                                                                                                                                                                                                                                                                                                                                                                                                                                                                                                                                                                                                                                                                                                                                                                                                                                                                                                                                                                                                                                                                                                                                                                                                                                          |                           |                                   |         |        |        |       |        | 269        |
| income 75-200k 18% 18% 14% 31% 37% income 200k-plus 3% 2% 2% 4% 3% single family 98% 83% 74% 91% 95% multi-family 2% 17% 26% 9% 5%                                                                                                                                                                                                                                                                                                                                                                                                                                                                                                                                                                                                                                                                                                                                                                                                                                                                                                                                                                                                                                                                                                                                                                                                                                                                                                                                                                                                                                                                                                                                                                                                                                                                                                                                                                                                                                                                                                                                                                                             |                           |                                   |         |        |        |       |        | 199        |
| income 200k-plus 3% 2% 2% 4% 3% single family 98% 83% 74% 91% 95% multi-family 2% 17% 26% 9% 5%                                                                                                                                                                                                                                                                                                                                                                                                                                                                                                                                                                                                                                                                                                                                                                                                                                                                                                                                                                                                                                                                                                                                                                                                                                                                                                                                                                                                                                                                                                                                                                                                                                                                                                                                                                                                                                                                                                                                                                                                                                |                           |                                   |         |        |        |       |        | 249        |
| single family   98%   83%   74%   91%   95%                                                                                                                                                                                                                                                                                                                                                                                                                                                                                                                                                                                                                                                                                                                                                                                                                                                                                                                                                                                                                                                                                                                                                                                                                                                                                                                                                                                                                                                                                                                                                                                                                                                                                                                                                                                                                                                                                                                                                                                                                                                                                    |                           |                                   |         |        |        |       |        | 3%         |
| Housing Stats multi-family 2% 17% 26% 9% 5%                                                                                                                                                                                                                                                                                                                                                                                                                                                                                                                                                                                                                                                                                                                                                                                                                                                                                                                                                                                                                                                                                                                                                                                                                                                                                                                                                                                                                                                                                                                                                                                                                                                                                                                                                                                                                                                                                                                                                                                                                                                                                    | Housing Stats             |                                   |         |        |        |       |        | 889        |
| Housing Stats                                                                                                                                                                                                                                                                                                                                                                                                                                                                                                                                                                                                                                                                                                                                                                                                                                                                                                                                                                                                                                                                                                                                                                                                                                                                                                                                                                                                                                                                                                                                                                                                                                                                                                                                                                                                                                                                                                                                                                                                                                                                                                                  |                           |                                   |         |        |        |       |        | 129        |
| reliteu   50%   57%   60%   45%   38%                                                                                                                                                                                                                                                                                                                                                                                                                                                                                                                                                                                                                                                                                                                                                                                                                                                                                                                                                                                                                                                                                                                                                                                                                                                                                                                                                                                                                                                                                                                                                                                                                                                                                                                                                                                                                                                                                                                                                                                                                                                                                          |                           |                                   |         |        |        |       |        | _          |
| owned 50% 43% 40% 55% 62%                                                                                                                                                                                                                                                                                                                                                                                                                                                                                                                                                                                                                                                                                                                                                                                                                                                                                                                                                                                                                                                                                                                                                                                                                                                                                                                                                                                                                                                                                                                                                                                                                                                                                                                                                                                                                                                                                                                                                                                                                                                                                                      |                           |                                   |         |        |        |       |        | 50%        |